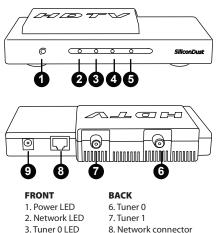

## HDHomeRun™



- 9. Power connector
- 4. Tuner 1 LED 5. IR Receiver

## **Quick Start Guide**

• Connect both tuners to the **cable** or **antenna** signal, before any set-top-box. Use a splitter if needed.

▶ Use the **network cable** to connect the HDHomeRun to your home network or computer.

- Connect the **power adapter**. The LEDs will flash briefly.
- Insert the CD and run the installation program.

## Status LEDs

- The **Power LED** will remain lit.
- → The **Network LED** will flash while connecting to the network and will remain lit when connected.
- ▶ The **Tuner LEDs** will light when streaming video to the computer.